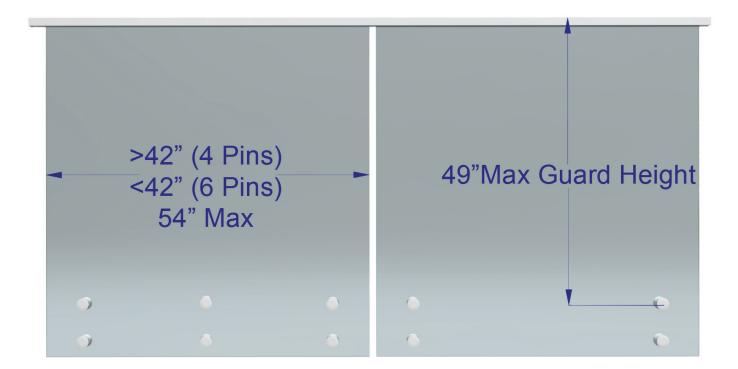

Each pin is powder coated with a top-of-the-line finish to match your project's needs. The simple design and fastening technique create a quick, easy installation.

#### **Viewrail Universal Pin System**





#### **Tech Specifications**

Material: 6061 Aluminum (Aircraft Grade)

Finishes: Aluminum: Your Choice of Powder Coat

Height: Up to 42" Tall (System Height)

System Offset: Pins Offset Glass 1.5" From Mounting Surface

Mount Type: Side Mount

**Composition:** Pin Components are Milled from Solid Aluminum

Infill Options: 1/2" Tempered or 9/16" Laminated Glass

**Compliance:** ICC, IBC International Building Code® (2015,2018,2021), IRC International Residential Code® (2015,2018,2021

## **Viewrail Universal Pin System**

#### **Product Components**





## Viewrail Base Rail System



#### **Hardware Dimensions**