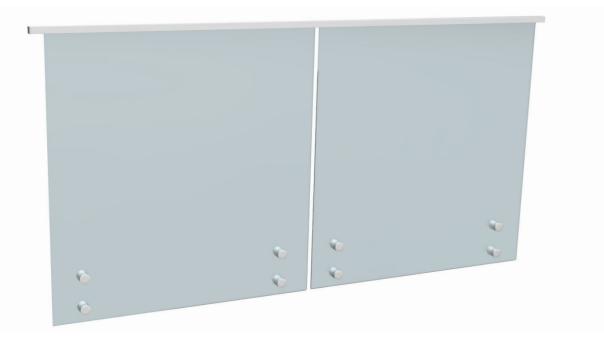

rom aircraft grade 6061 Aluminum. Each pin is powder coated with a top-of-the-line finish to match your project's needs. The simple design and fastening technique create a quick, easy installation.

#### **Viewrail Universal Pin System**





#### **Tech Specifications**

Material: 6061 Aluminum (Aircraft Grade)

Finishes: Aluminum: Your Choice of Powder Coat

Height: Up to 42" Tall (System Height)

System Offset: Pins Offset Glass 1.5" From Mounting Surface

Mount Type: Side Mount

**Composition:** Pin Components are Milled from Solid Aluminum

Infill Options: 1/2" Tempered or 9/16" Laminated Glass

**Compliance:** ICC, IBC International Building Code® (2015,2018,2021), IRC International Residential Code® (2015,2018,2021

## **Viewrail Universal Pin System**

#### **Product Components**





## Viewrail Base Rail System



#### **Hardware Dimensions**