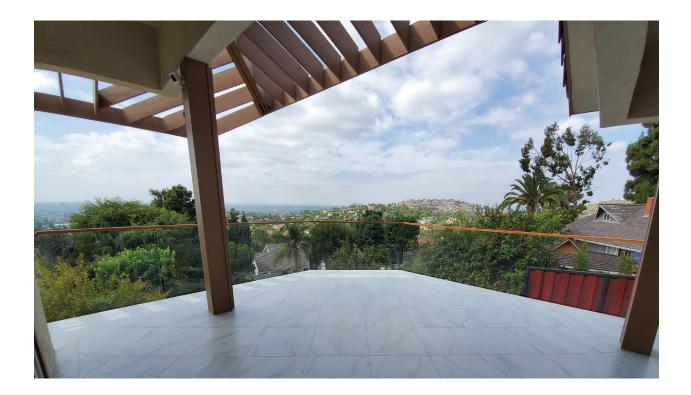

# **VIEWRAIL UNIVERSAL PINS**

## **Universal Pin System**

Universal Standoff Pins are expertly machined from aircraft grade 6061 Aluminum. Each pin is powder coated with a top-of-the-line finish to match your project's needs. The simple design and fastening technique create a quick, easy installation.

#### **Viewrail Universal Pin System**