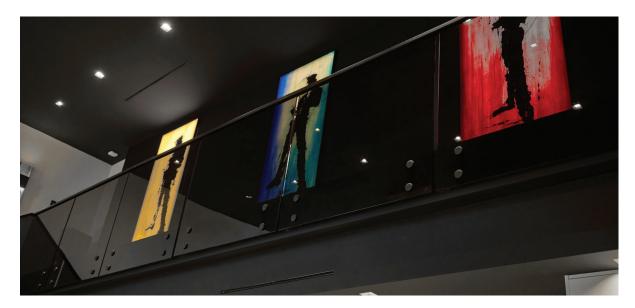

# **VIEWRAIL UNIVERSAL PINS**



## **Universal Pin System**

Universal Standoff Pins are expertly machined from aircraft grade 6061 Aluminum. Each pin is powder coated with a top-of-the-line finish to match your project's needs. The simple design and fastening technique create a quick, easy installation.

#### **Viewrail Universal Pin System**





#### **Tech Specifications**

Material: 6061 Aluminum (Aircraft Grade)

Finishes: Aluminum: Your Choice of Powder Coat

Height: Up to 42" Tall (System Height)

System Offset: Pins Offset Glass 1.5" From Mounting Surface

Mount Type: Side Mount

**Composition:** Pin Components are Milled from Solid Aluminum

Infill Options: 1/2" Tempered or 9/16" Laminated Glass

**Compliance:** ICC, IBC International Building Code® (2015,2018,2021), IRC International Residential Code® (2015,2018,2021

## **Viewrail Universal Pin System**

#### **Product Components**





## Viewrail Base Rail System



#### **Hardware Dimensions**