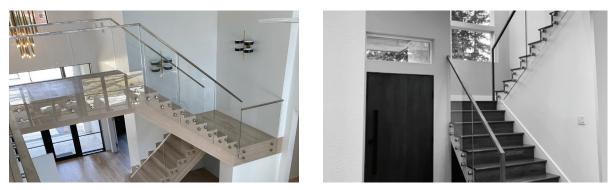

# **VIEWRAIL UNIVERSAL PINS**



## **Universal Pin System**

Universal Standoff Pins are expertly machined from aircraft grade 6061 Aluminum. Each pin is powder coated with a top-of-the-line finish to match your project's needs. The simple design and fastening technique create a quick, easy installation.

#### **Viewrail Universal Pin System**





#### **Tech Specifications**

Material: 6061 Aluminum (Aircraft Grade)

Finishes: Aluminum: Your Choice of Powder Coat

Height: Up to 42" Tall (System Height)

System Offset: Pins Offset Glass 1.5" From Mounting Surface

Mount Type: Side Mount

**Composition:** Pin Components are Milled from Solid Aluminum

Infill Options: 1/2" Tempered or 9/16" Laminated Glass

**Compliance:** ICC, IBC International Building Code® (2015,2018,2021), IRC International Residential Code® (2015,2018,2021

## **Viewrail Universal Pin System**

#### **Product Components**





## Viewrail Base Rail System



#### **Hardware Dimensions**