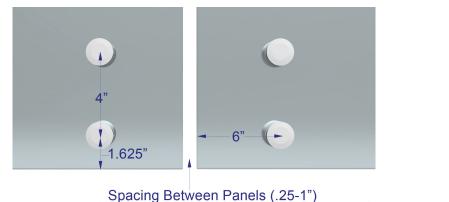

top-of-the-line finish to match your project's needs. The simple design and fastening technique create a quick, easy installation.

#### **Viewrail Universal Pin System**





#### **Tech Specifications**

Material: 6061 Aluminum (Aircraft Grade)

Finishes: Aluminum: Your Choice of Powder Coat

Height: Up to 42" Tall (System Height)

System Offset: Pins Offset Glass 1.5" From Mounting Surface

Mount Type: Side Mount

**Composition:** Pin Components are Milled from Solid Aluminum

Infill Options: 1/2" Tempered or 9/16" Laminated Glass

**Compliance:** ICC, IBC International Building Code® (2015,2018,2021), IRC International Residential Code® (2015,2018,2021

## **Viewrail Universal Pin System**

#### **Product Components**





## Viewrail Base Rail System



#### **Hardware Dimensions**