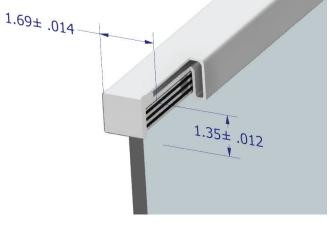

op-of-the-line finish to match your project's needs. The simple design and fastening technique create a quick, easy installation.

#### **Viewrail Universal Pin System**





#### **Tech Specifications**

Material: 6061 Aluminum (Aircraft Grade)

Finishes: Aluminum: Your Choice of Powder Coat

Height: Up to 42" Tall (System Height)

System Offset: Pins Offset Glass 1.5" From Mounting Surface

Mount Type: Side Mount

**Composition:** Pin Components are Milled from Solid Aluminum

Infill Options: 1/2" Tempered or 9/16" Laminated Glass

**Compliance:** ICC, IBC International Building Code® (2015,2018,2021), IRC International Residential Code® (2015,2018,2021

## **Viewrail Universal Pin System**

#### **Product Components**





## Viewrail Base Rail System



#### **Hardware Dimensions**