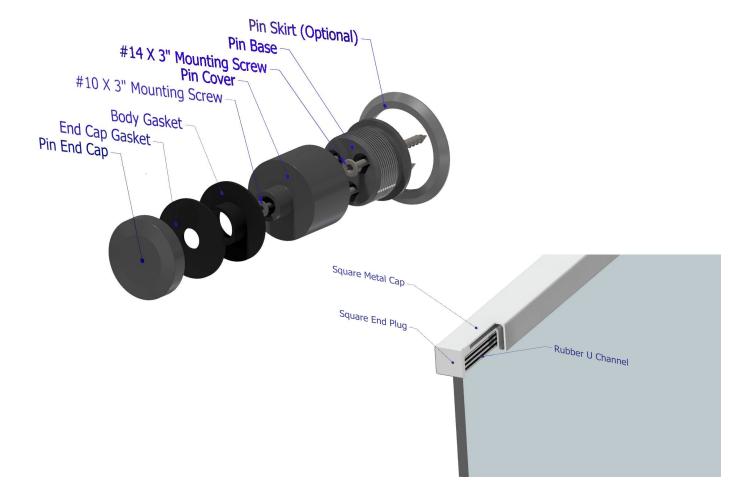

m aircraft grade 6061 Aluminum. Each pin is powder coated with a top-of-the-line finish to match your project's needs. The simple design and fastening technique create a quick, easy installation.

#### **Viewrail Universal Pin System**





#### **Tech Specifications**

Material: 6061 Aluminum (Aircraft Grade)

Finishes: Aluminum: Your Choice of Powder Coat

Height: Up to 42" Tall (System Height)

System Offset: Pins Offset Glass 1.5" From Mounting Surface

Mount Type: Side Mount

**Composition:** Pin Components are Milled from Solid Aluminum

Infill Options: 1/2" Tempered or 9/16" Laminated Glass

**Compliance:** ICC, IBC International Building Code® (2015,2018,2021), IRC International Residential Code® (2015,2018,2021

## **Viewrail Universal Pin System**

#### **Product Components**





## Viewrail Base Rail System



#### **Hardware Dimensions**